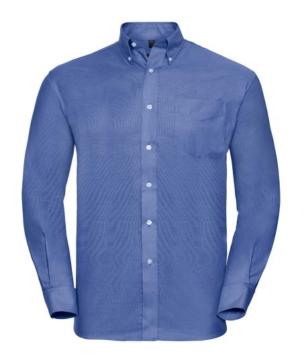

## RUSSELL EASY CARE OXFORD MEN'S LS ECARE OXFRD SHIRT, LONG SLEEVE SHIRT

# Specification

RUSSELL Men's Long Sleeve Shirt EASY CARE OXFORD. Ideal choice for corporate wear because everyone looks good. Classical collar with or without buttons, two buttons on cuff. 70% Cotton / 30% Oxford polyester, 130/135 g / m2. Wash at 40 degrees. EASY CARE - fast-drying, easy to iron Aztc Blu 21/53/54