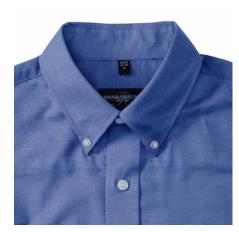

# Specification

RUSSELL Men's Long Sleeve Shirt EASY CARE OXFORD. Ideal choice for corporate wear because everyone looks good. Classical collar with or without buttons, two buttons on cuff. 70% Cotton / 30% Oxford polyester, 130/135 g / m2. Wash at 40 degrees. EASY CARE - fast-drying, easy to iron Aztc Blu 21/53/54