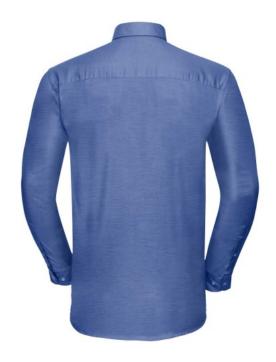

## RUSSELL EASY CARE OXFORD MEN'S LS ECARE OXFRD SHIRT, LONG SLEEVE SHIRT

# Specification

RUSSELL Men's Long Sleeve Shirt EASY CARE OXFORD. Ideal choice for corporate wear because everyone looks good. Classical collar with or without buttons, two buttons on cuff. 70% Cotton / 30% Oxford polyester, 130/135 g / m2. Wash at 40 degrees. EASY CARE - fast-drying, easy to iron Aztc Blu 21/53/54